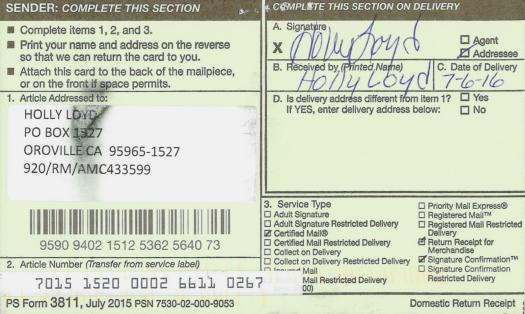

#### BUREAU OF LAND MANAGEMENT

Arizona State Office
One North Central Avenue, Suite 800
Phoenix, Arizona 85004-4427
www.blm.gov/az/

JUN 2 7 2016

In Reply Refer To: 3800 (9200) RM AMC433599

CERTIFIED MAIL - RETURN RECEIPT REQUESTED 7015 1520 0002 6611 0267

#### NOTICE

HOLLY LOYD PO BOX 1527 OROVILLE, CA 95965-1527

GOLD NUGGET #2 AMC433599

CERTIFIED MAIL - RETURN RECEIPT REQUESTED No. 7015 1520 0002 6611 0267

#### **NOTICE**

HOLLY LOYD

:

This Notice Affects Those Claims

PO BOX 1527

Shown in the Block Below.

OROVILLE, CA 95965-1527

AMC433599 GOLD NUGGET #2